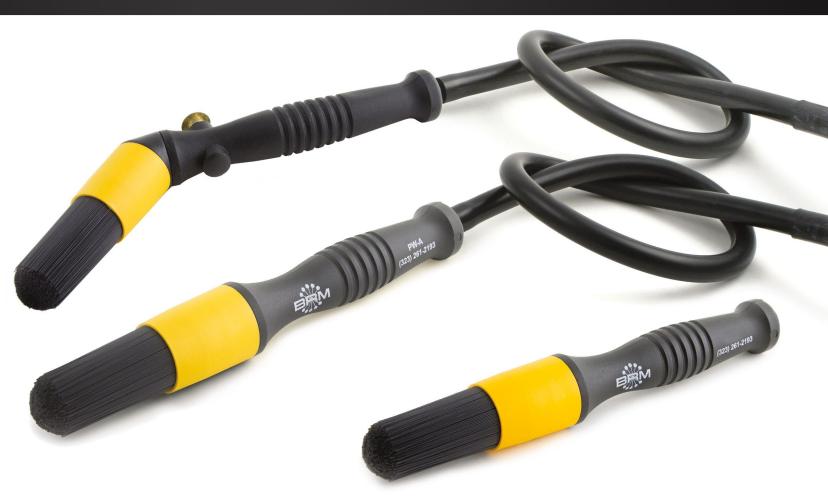

# PARTS WASH

Cleaning Brushes

**NOW AVAILABLE IN SOFT TIP FOR WHEEL CLEANING** 

Tel: 01707-327788 | Fax: 01707-327710 email: sales@pacehigh.co.uk

www.pacehigh.co.uk

Brush Research Mfg. is proud to offer the best parts wash brush on the market today. Injection molded Polypropylene handles and synthetic filaments for resistance to solvent cleaners. All metal parts are either stainless steel or brass for corrosion resistance. These are superior tools that will make each and every job easier and faster, saving both time and money. All tube fittings are manufactured to allow use on the most popular recirculating parts washers such as Enco, KleerFlo, Safety Kleen and others . The ergonomic styles will reduce any wrist strain and allow for increased pressure during cleaning.

### **ERGONOMIC HANDLES**

| PART ID | DESCRIPTION                                 |
|---------|---------------------------------------------|
| PW6P    | PARTS WASH BRUSH ERGONOMIC HANDLE FLOW THRU |
| PW6PNT  | PARTS WASH BRUSH (PW6P) WITHOUT TUBE        |
| PW7P    | PARTS WASH BRUSH ERGONOMIC HANDLE           |
|         |                                             |